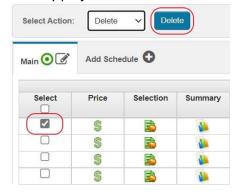

If you are experiencing any issues with existing Belt Drive units, some steps to take would be:

1. Remove the corrupted unit from any quote (first) and from any project

2. Make a new selection by selecting a new model from the project schedule.