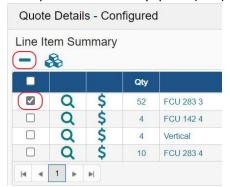

If you are experiencing any issues with existing Belt Drive units, some steps to take would be:

1. Remove the corrupted unit from any quote (first) and from any project

2. Make a new selection by selecting a new model from the project schedule.