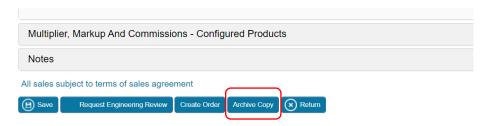

## **Next Steps:**

If you have any active quotes with the SHW or WHD product on them, please save an archived version so any agreed pricing is not lost. To do so select the 'Archive' button at the bottom of your quote in E-Select. <u>Subject to standard quote terms and expiration.</u>